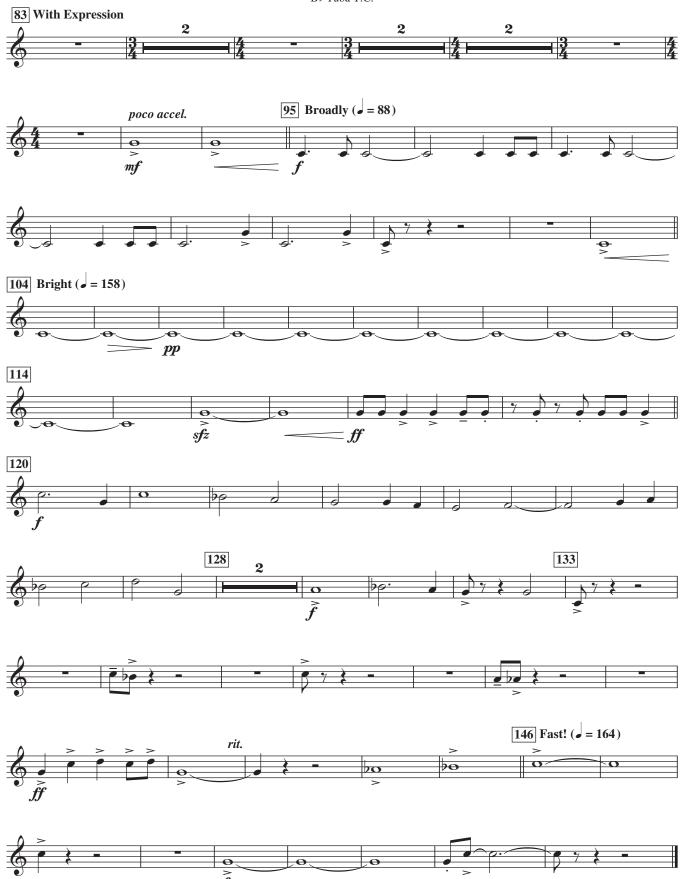

1st Bb Trombone T.C. 83 With Expression 95 Broadly (= 88) 104 Bright ( $\bullet = 158$ ) 114 120 133

146 Fast! ( $\bullet$  = 164)

© 2010 Birch Island Music Press (ASCAP), P.O. Box 680, Oskaloosa, IA 52577, USA International Copyright Secured. All Rights reserved. Printed in U.S.A.