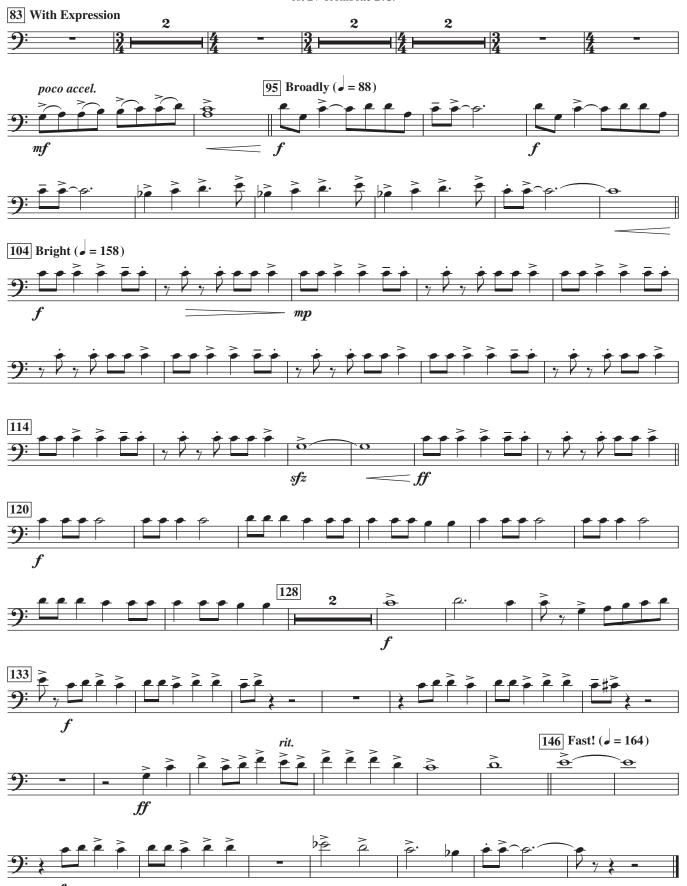

1st Bb Trombone T.C. 83 With Expression 95 Broadly (= 88) 104 Bright ( $\bullet = 158$ ) 114 120 133

146 Fast! ( $\bullet$  = 164)

© 2010 Birch Island Music Press (ASCAP), P.O. Box 680, Oskaloosa, IA 52577, USA International Copyright Secured. All Rights reserved. Printed in U.S.A.