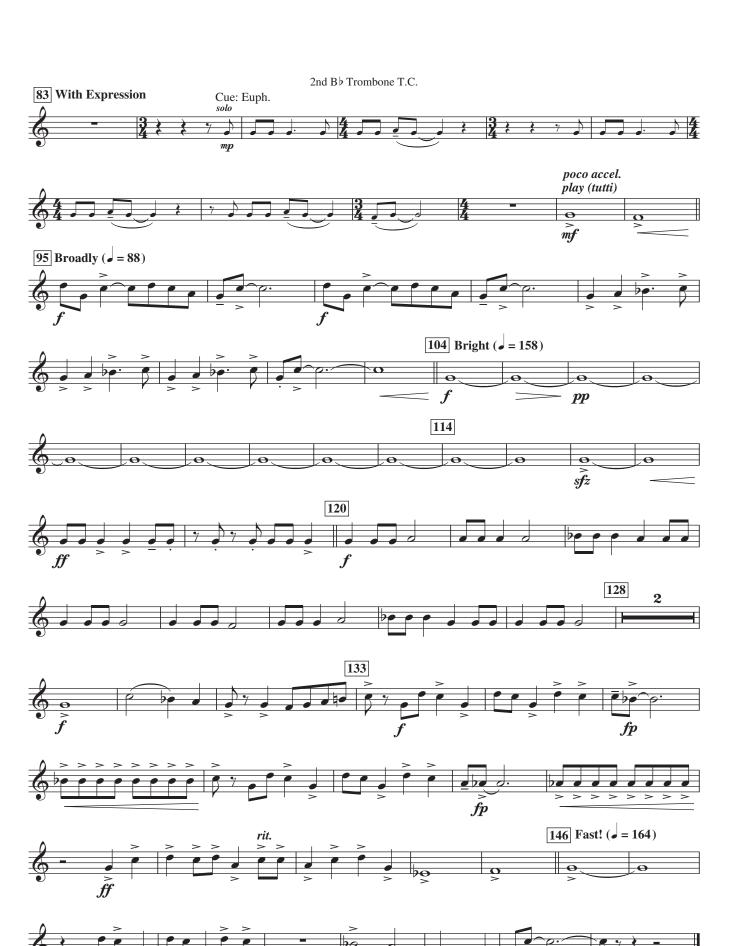

1st Bb Trombone T.C. 83 With Expression 95 Broadly (= 88) 104 Bright ( $\bullet = 158$ ) 114 120 133

146 Fast! ( $\bullet$  = 164)

© 2010 Birch Island Music Press (ASCAP), P.O. Box 680, Oskaloosa, IA 52577, USA International Copyright Secured. All Rights reserved. Printed in U.S.A.