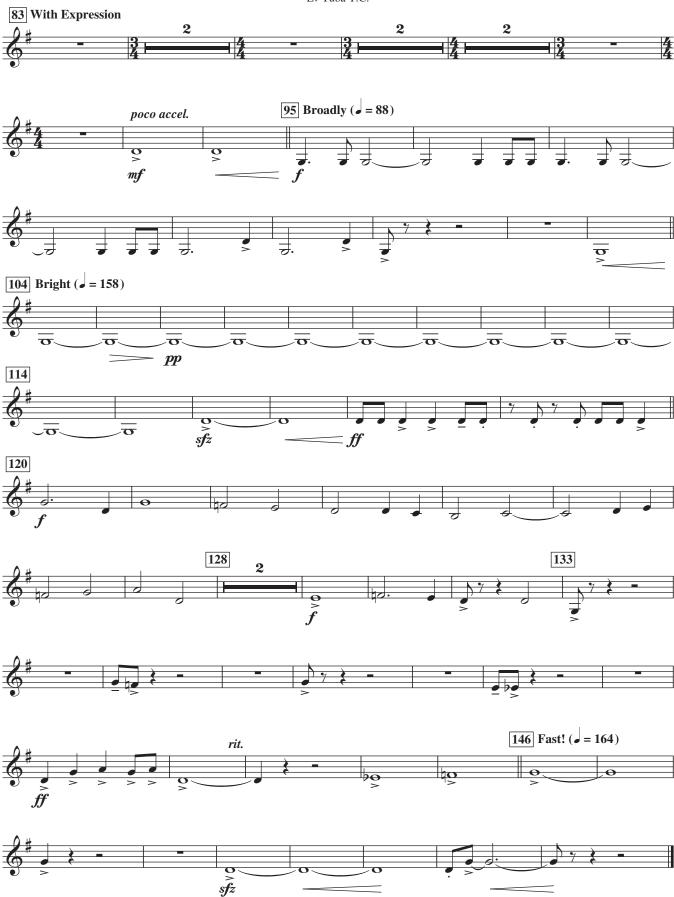

1st Bb Trombone T.C. 83 With Expression 95 Broadly (= 88) 104 Bright ( $\bullet = 158$ ) 114 120 133

146 Fast! ( $\bullet$  = 164)

© 2010 Birch Island Music Press (ASCAP), P.O. Box 680, Oskaloosa, IA 52577, USA International Copyright Secured. All Rights reserved. Printed in U.S.A.