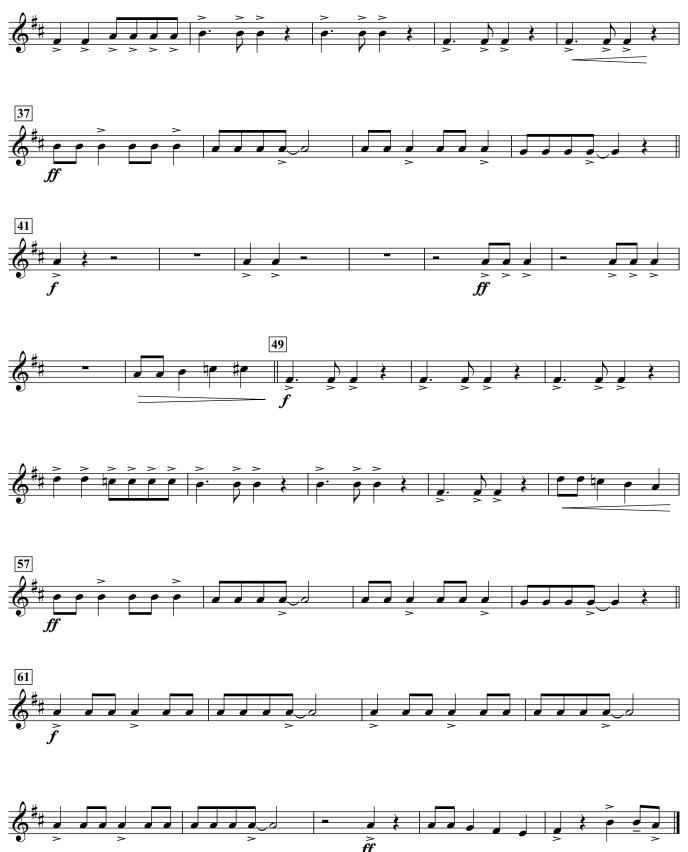

Dedicated to my cousin, Rachel Garrison and the 6th grade Madison Plains Middle School Band, London, Ohio SAX ATTACK!

**Saxophone Section Feature** 

E♭ Horn

**David Shaffer** 

































E♭ Horn

Dedicated to my cousin, Rachel Garrison and the 6th grade Madison Plains Middle School Band, London, Ohio SAX ATTACK!

**Saxophone Section Feature** 

E♭ Horn

**David Shaffer** 

































E♭ Horn





Ş

Ś









**Saxophone Section Feature** 

**B**<sup>b</sup> Baritone or Euphonium B.C.

ff

















© 2008 Birch Island Music Press (ASCAP), P.O. Box 680, Oskaloosa, IA 52577, USA International Copyright Secured. All Rights reserved. Printed in U.S.A. WARNING! This composition is protected by copyright law. To copy or reproduce it by any means is an infringement of the copyright law.







David Shaffer









Bb Baritone or Euphonium B.C.





6#

6

17

6











6#

6

17

6











Ş

17











Ş

17