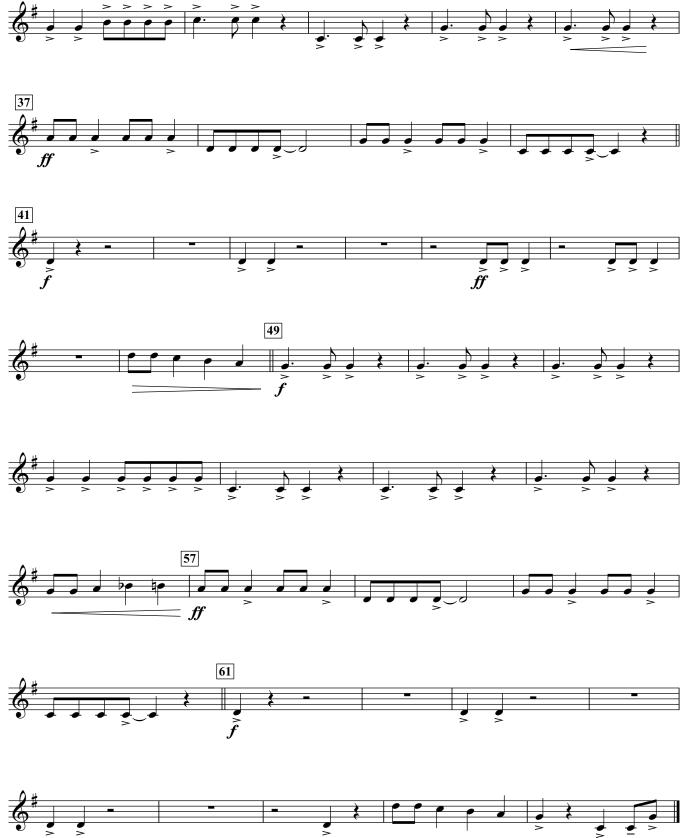

Dedicated to my cousin, Rachel Garrison and the 6th grade Madison Plains Middle School Band, London, Ohio SAX ATTACK!

**Saxophone Section Feature** 

E♭ Horn

**David Shaffer** 

E♭ Horn

Dedicated to my cousin, Rachel Garrison and the 6th grade Madison Plains Middle School Band, London, Ohio SAX ATTACK!

**Saxophone Section Feature** 

E♭ Horn

**David Shaffer** 

E♭ Horn

Ş

Ś

**Saxophone Section Feature** 

**B**<sup>b</sup> Baritone or Euphonium B.C.