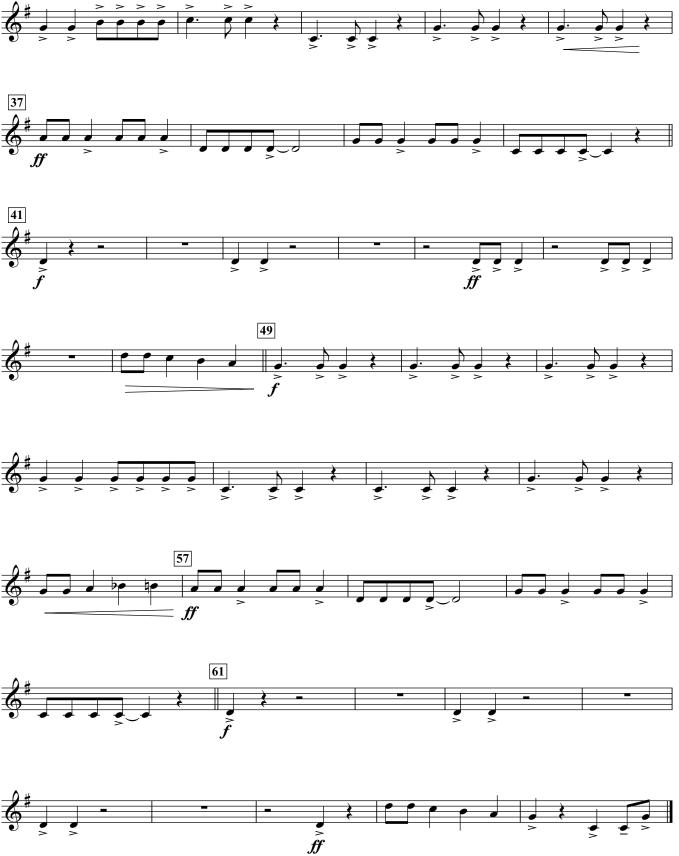

Dedicated to my cousin, Rachel Garrison and the 6th grade Madison Plains Middle School Band, London, Ohio SAX ATTACK!

**Saxophone Section Feature** 

E♭ Horn

**David Shaffer** 

E♭ Horn

Dedicated to my cousin, Rachel Garrison and the 6th grade Madison Plains Middle School Band, London, Ohio SAX ATTACK!

**Saxophone Section Feature** 

E♭ Horn

**David Shaffer** 

E♭ Horn

Ş

Ś

**Saxophone Section Feature** 

**B**<sup>b</sup> Baritone or Euphonium B.C.