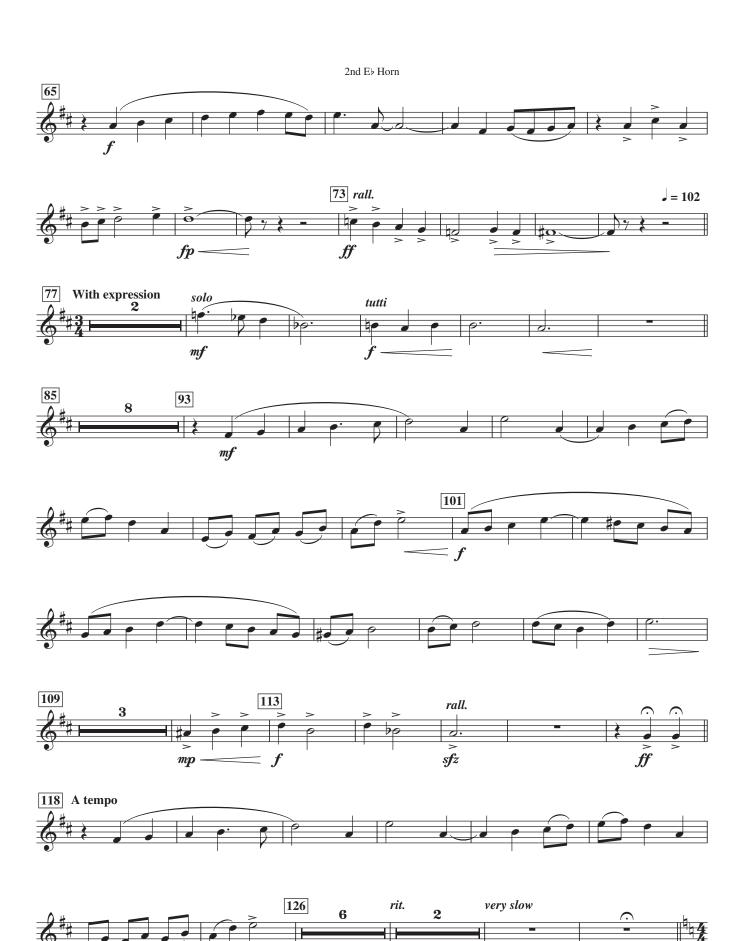

## Commissioned by the Woodland District 50 Middle School Band Department, band directors Rizelle Capito, Randy Heuvelman and Elise Matusek. Dedicated to honor Randy Heuvelman's 30 years of service (1977-2007) to the Woodland Band Program in Gurnee, Illinois **SOARING! David Shaffer (ASCAP)** 2nd Eb Horn Maestoso (= 80) 6 With energy (= 156) 53