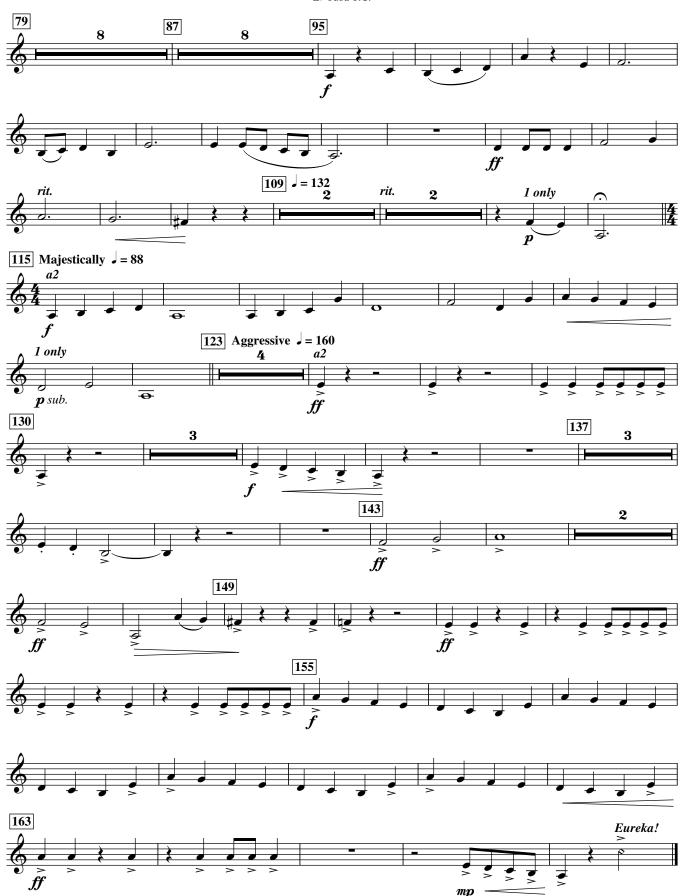

Commissioned by and dedicated to the Summit Middle School Band, Fort Wayne, Indiana, Susan Jehl, Conductor  ${
m EUREKA!}$ The Great American Gold Rush Eb Horn **David Shaffer** (ASCAP) Mysteriously J = 8811 Eureka!