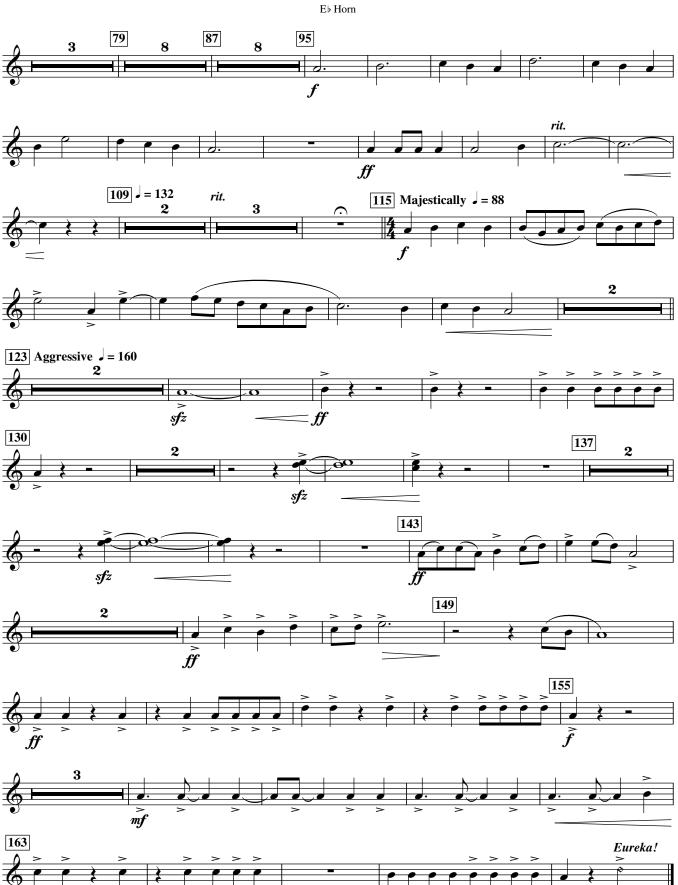

Commissioned by and dedicated to the Summit Middle School Band, Fort Wayne, Indiana, Susan Jehl, Conductor  ${
m EUREKA!}$ The Great American Gold Rush Eb Horn **David Shaffer** (ASCAP) Mysteriously J = 8811 Eureka!