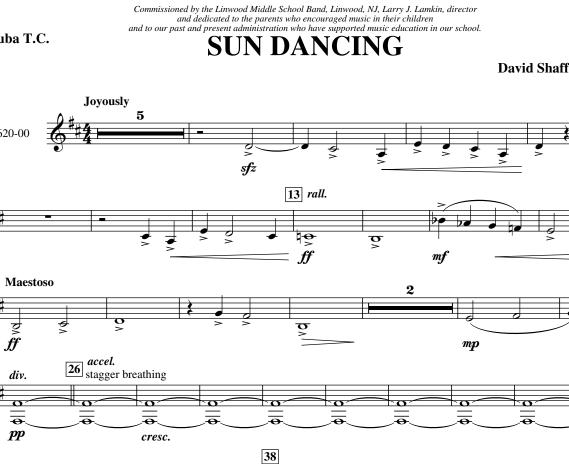

012-3620-00

6

17

6

26

6

6

38

\$

6

6

ſſ

accel.

6

Joyously

5

div.

0

 $\overline{\mathbf{\Theta}}$ pp

**David Shaffer (ASCAP)** 

**`O** 

 $\overline{\mathbf{\Theta}}$ 

B♭ Tuba T.C.

Commissioned by the Linwood Middle School Band, Linwood, NJ, Larry J. Lamkin, director and dedicated to the parents who encouraged music in their children and to our past and present administration who have supported music education in our school. **SUN DANCING** 