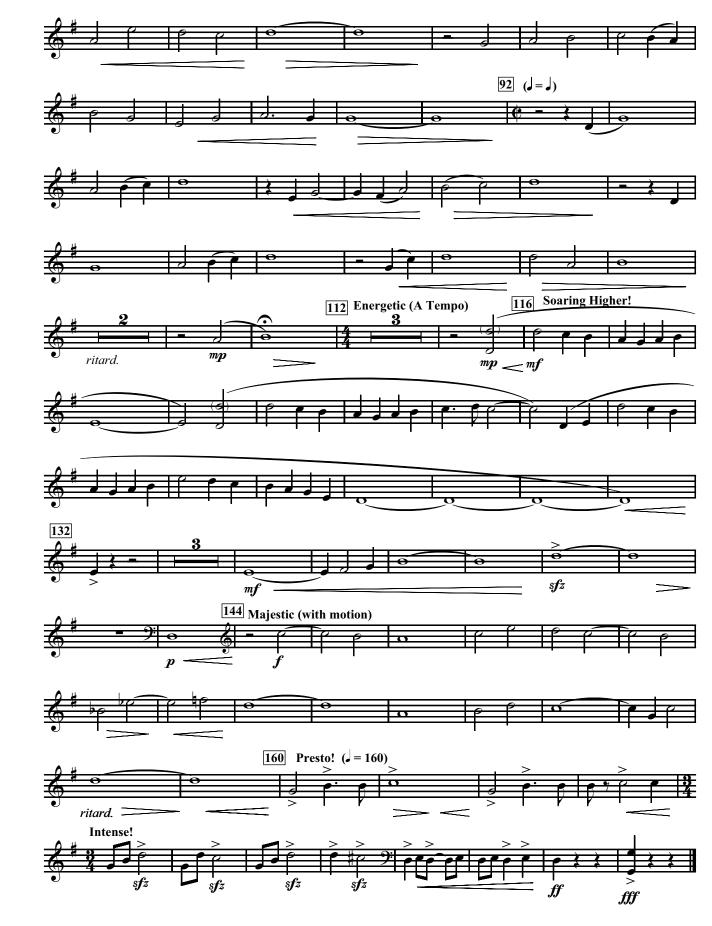

#### **SPIRIT OF THE WINDS**

2nd E♭ Horn

Robert W. Smith (ASCAP)

2nd E<sup>b</sup> Horn - pg. 2

Tom McMahon, Director