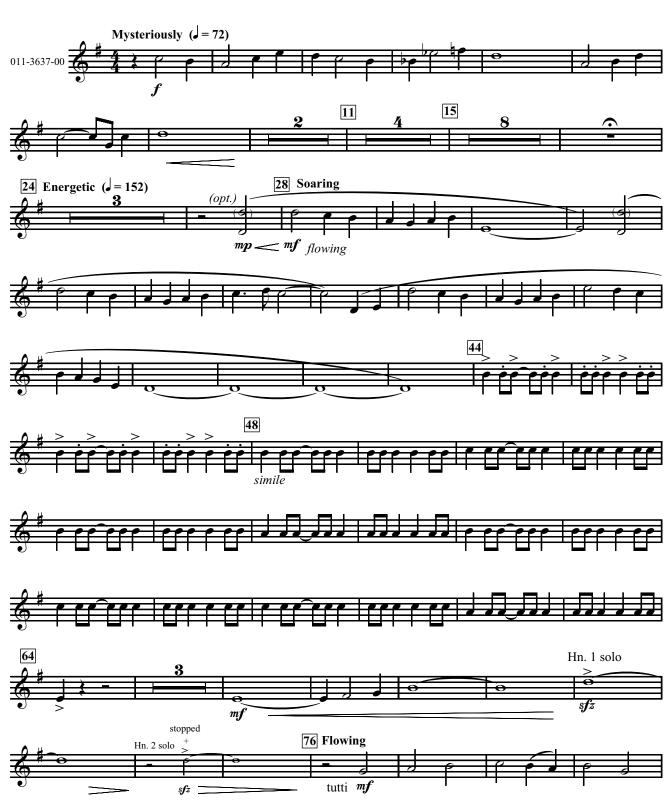

### **SPIRIT OF THE WINDS**

1st E♭ Horn

Robert W. Smith (ASCAP)

1st E Horn - pg. 2

Tom McMahon, Director