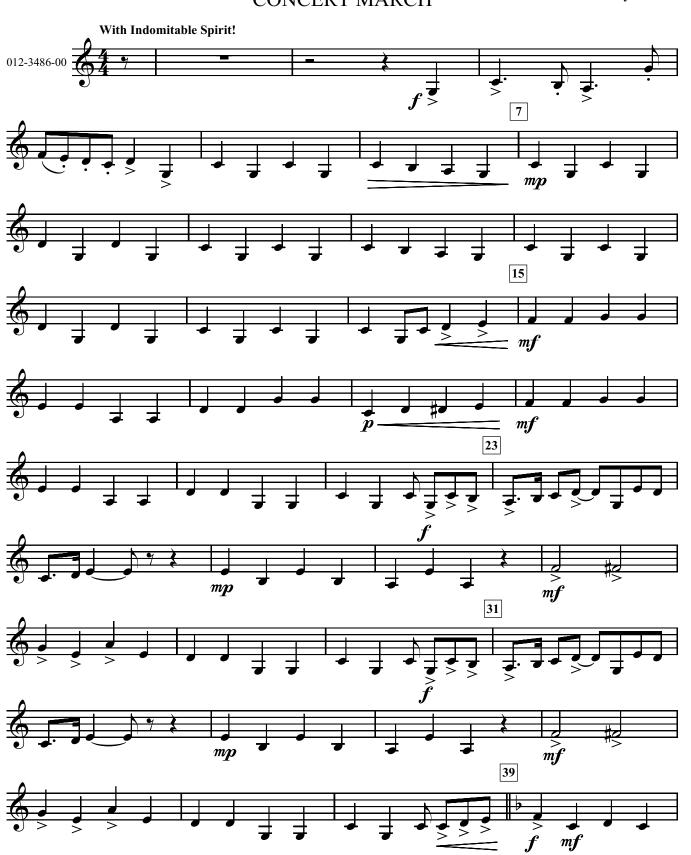

# PACIFICA CONCERT MARCH

Naoya Wada

©2006 Birch Island Music Press (ASCAP), P.O. Box 680, Oskaloosa, Iowa 52577, USA International copyright secured. All rights reserved. Printed in USA.

WARNING! This composition is protected by copyright law. To copy or reproduce it by any method is an infringement of the copyright law,