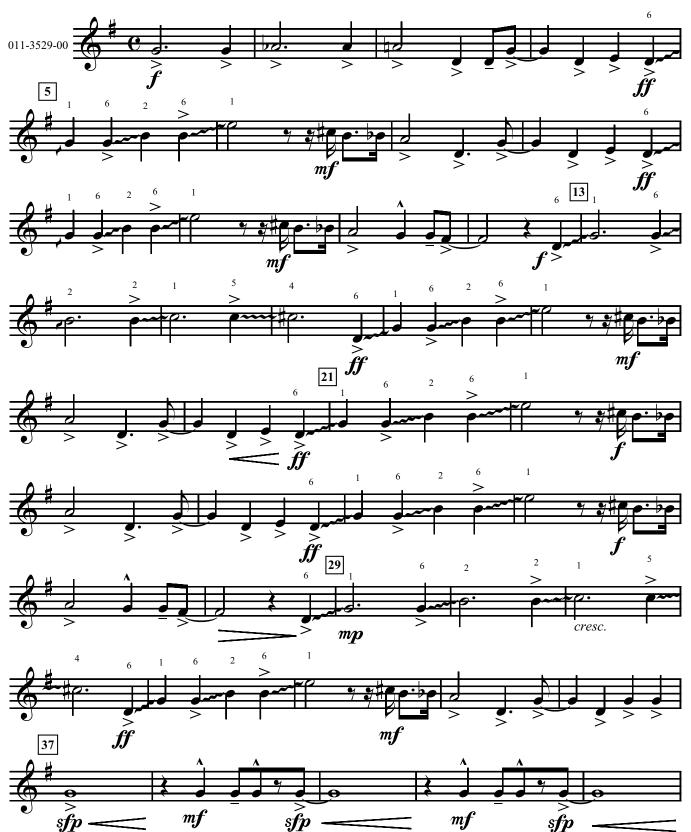

## 2nd B<sup>b</sup> TROMBONE TC

Ed Huckeby

**Slippery Slide Rag** 

13

29

mp

**Ed Huckeby** 

<sup>©2006</sup> Birch Island Music Press (ASCAP), P.O. Box 680, Oskaloosa, Iowa 52577, U.S.A. International copyright secured. All rights reserved. Printed in U.S.A. WARNING! This composition is protected by copyright law. To copy or reproduce it by any method is an infringement of the copyright law.