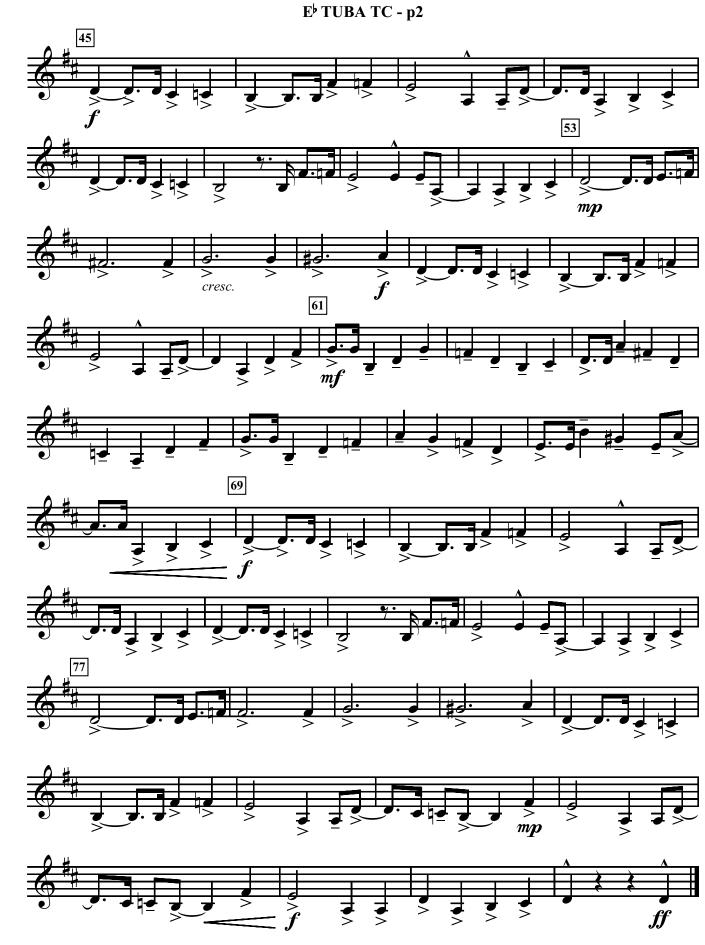

E<sup>b</sup> TUBA TC

**Slippery Slide Rag** 

13

29

mp

**Ed Huckeby** 

<sup>©2006</sup> Birch Island Music Press (ASCAP), P.O. Box 680, Oskaloosa, Iowa 52577, U.S.A. International copyright secured. All rights reserved. Printed in U.S.A. WARNING! This composition is protected by copyright law. To copy or reproduce it by any method is an infringement of the copyright law.

E<sup>b</sup> TUBA TC

B<sup>♭</sup> TUBA TC - p2

cresc. 61 69

B<sup>♭</sup> TUBA TC - p2

cresc. 61 69