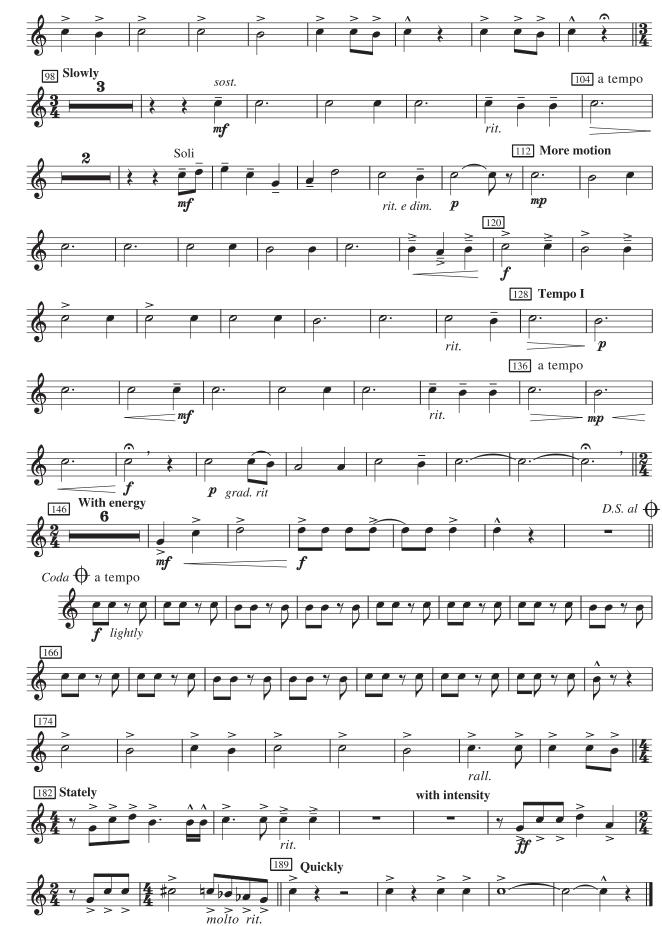

**2nd Trombone in Bb** 2

 <sup>(</sup>c) 1986 Birch Island Music Press, (ASCAP), P.O. Box 680, Oskaloosa, IA 52577 International Copyright secured. All rights reserved. Printed in U.S.A.
Warning! This composition is protected by copyright law. To copy or reproduce it by any means is an infringement of the copyright law.