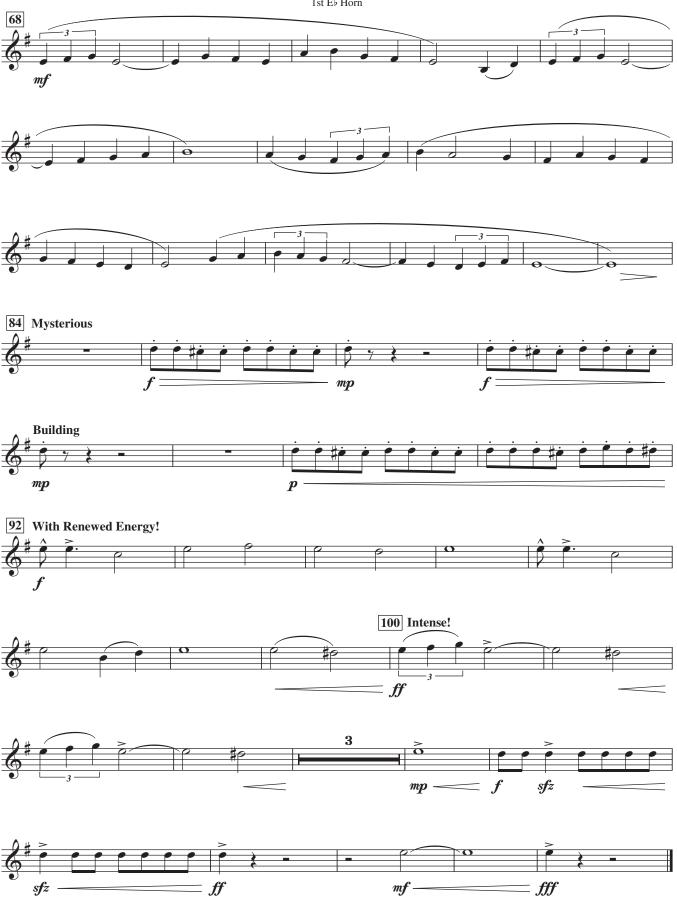

1st E♭ Horn

**Robert W. Smith (ASCAP)** 

2nd Eb Horn

**Robert W. Smith (ASCAP)** 

© 2008 Birch Island Music Press (ASCAP), P.O. Box 680, Oskaloosa, IA 52577, USA International Copyright Secured. All Rights reserved. Printed in U.S.A. WARNING! This composition is protected by copyright law. To copy or reproduce it by any means is an infringement of the copyright law.