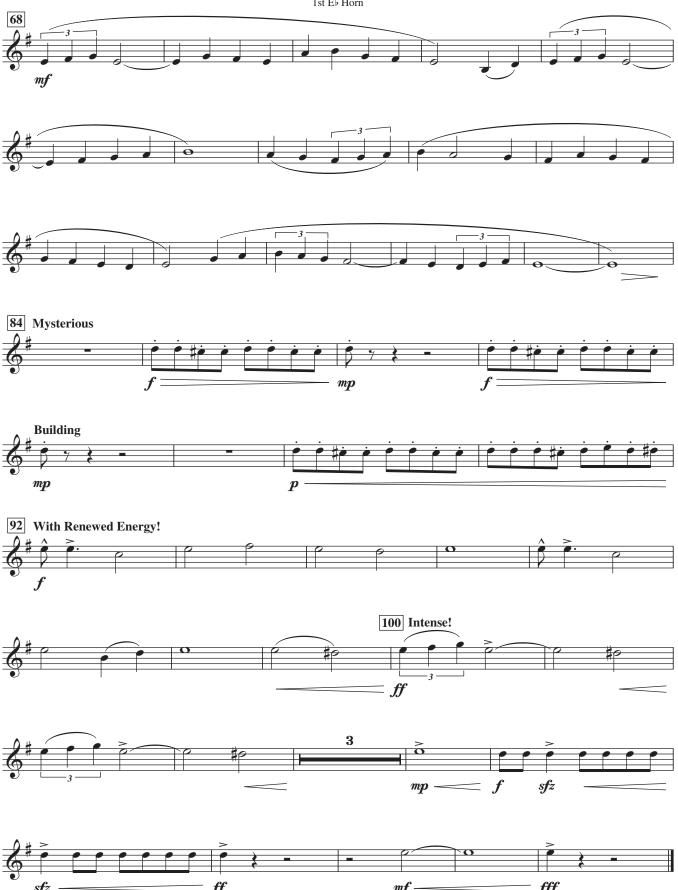

1st E♭ Horn

**Robert W. Smith (ASCAP)** 

2nd Eb Horn

**Robert W. Smith (ASCAP)** 

© 2008 Birch Island Music Press (ASCAP), P.O. Box 680, Oskaloosa, IA 52577, USA International Copyright Secured. All Rights reserved. Printed in U.S.A. WARNING! This composition is protected by copyright law. To copy or reproduce it by any means is an infringement of the copyright law.