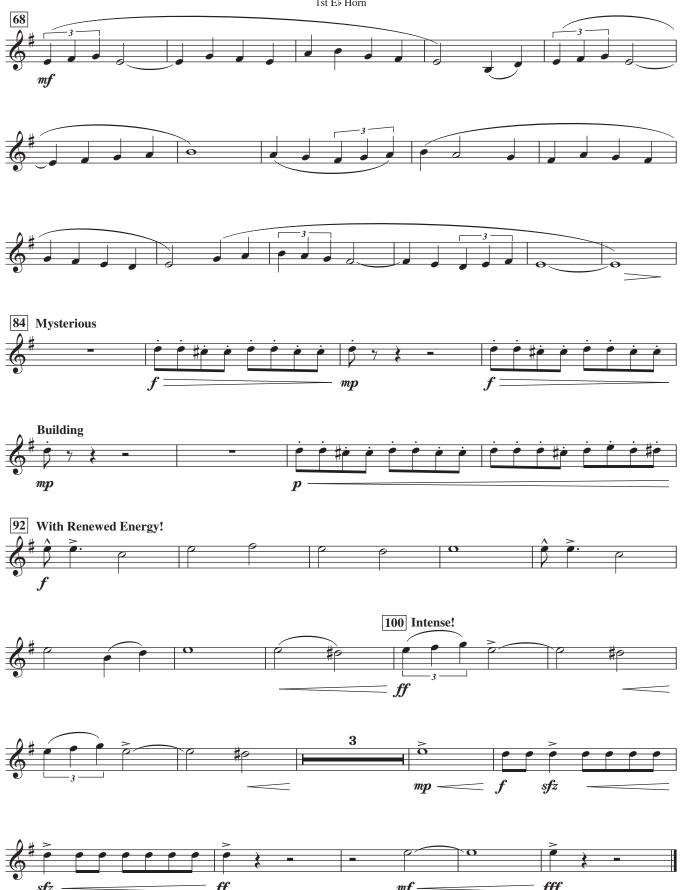

1st E♭ Horn

**Robert W. Smith (ASCAP)** 

2nd Eb Horn

**Robert W. Smith (ASCAP)** 

© 2008 Birch Island Music Press (ASCAP), P.O. Box 680, Oskaloosa, IA 52577, USA International Copyright Secured. All Rights reserved. Printed in U.S.A. WARNING! This composition is protected by copyright law. To copy or reproduce it by any means is an infringement of the copyright law.