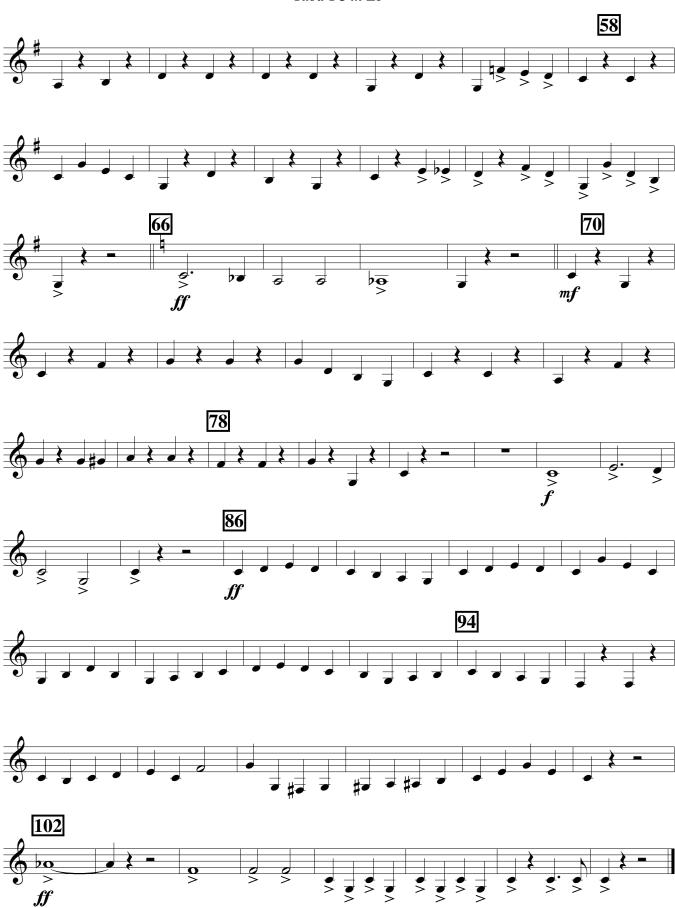

### Eb Horn

Trombone T.C. in Bb

J. J. Richards arranged by Andrew Glover

© 1941 C. L. Barnhouse Co. © Renewed 1968.

This arrangement © 2012 C. L. Barnhouse Co. (SESAC), P. O. Box 680, Oskaloosa, Iowa 52577 USA

International Copyright Secured. All Rights reserved. Printed in U. S. A.

WARNING! This composition is protected by copyright law. To copy or reproduce it by any means is an infringement of the copyright law.