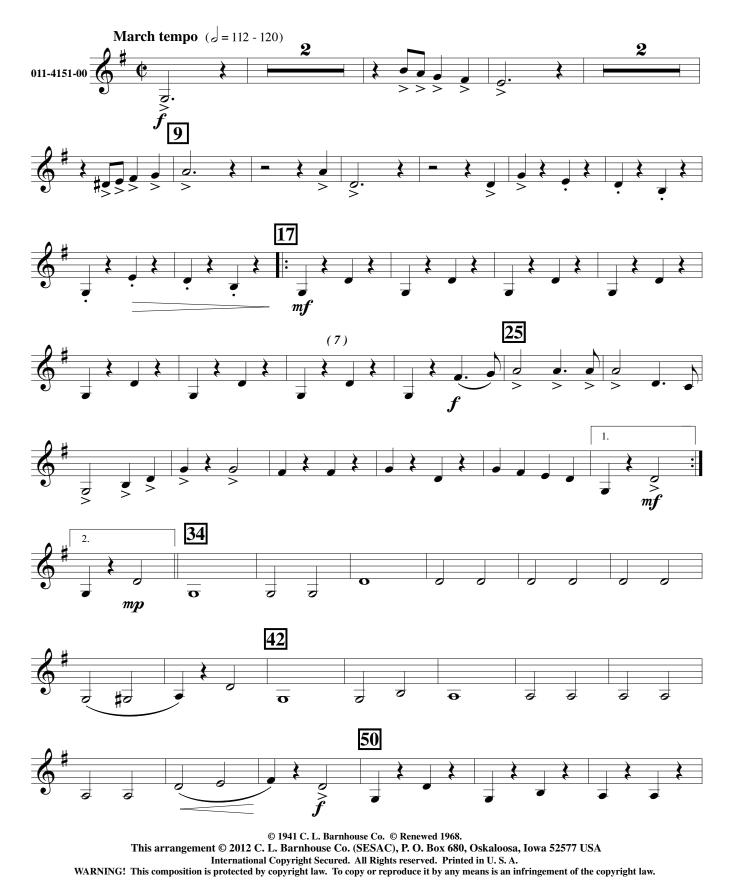

### Eb Horn

Trombone T.C. in Bb

J. J. Richards arranged by Andrew Glover

© 1941 C. L. Barnhouse Co. © Renewed 1968.

This arrangement © 2012 C. L. Barnhouse Co. (SESAC), P. O. Box 680, Oskaloosa, Iowa 52577 USA

International Copyright Secured. All Rights reserved. Printed in U. S. A.

WARNING! This composition is protected by copyright law. To copy or reproduce it by any means is an infringement of the copyright law.