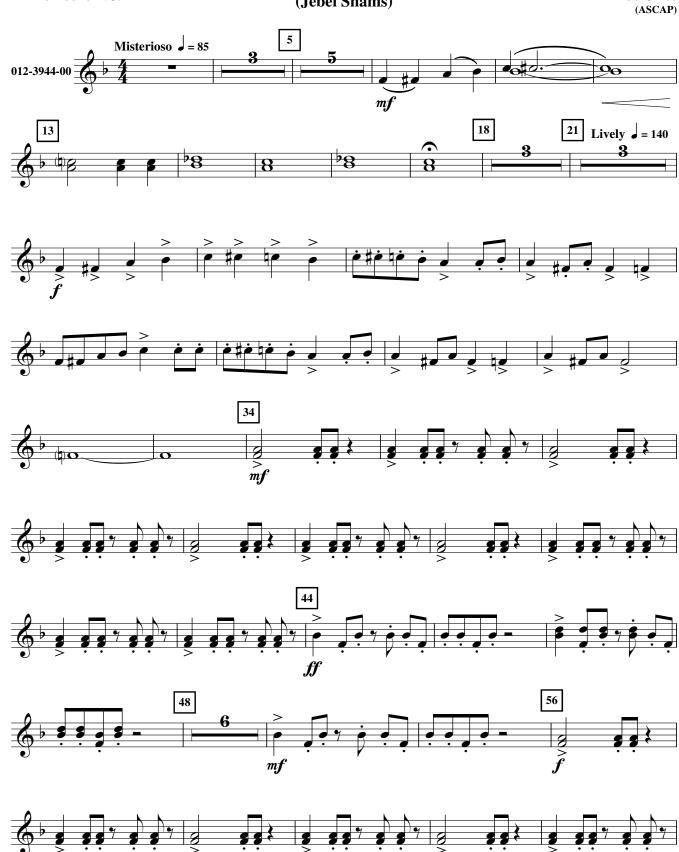

Commissioned by The American International School of Muscat, Sultanate of Oman, for the opening of its new Performing Arts Center; Tim Willson, Band Director

MOUNTAIN OF THE SUN E Horn Rob Grice (ASCAP) (Jebel Shams) Misterioso J = 8518 21 Lively = 140 44 48

© 2010 Birch Island Music Press (ASCAP), P. O. Box 680, Oskaloosa, Iowa 52577 USA
International Copyright Secured. All Rights reserved. Printed in U. S. A.
WARNING! This composition is protected by copyright law. To copy or reproduce it by any means is an infringement of the copyright law.