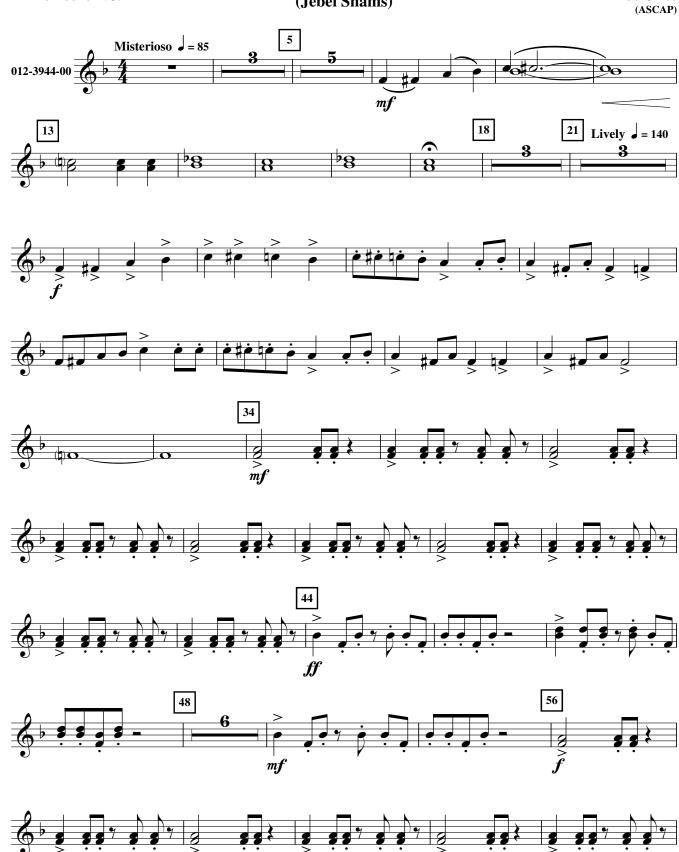

Commissioned by The American International School of Muscat, Sultanate of Oman, for the opening of its new Performing Arts Center; Tim Willson, Band Director

MOUNTAIN OF THE SUN E Horn Rob Grice (ASCAP) (Jebel Shams) Misterioso J = 8518 21 Lively = 140 44 48