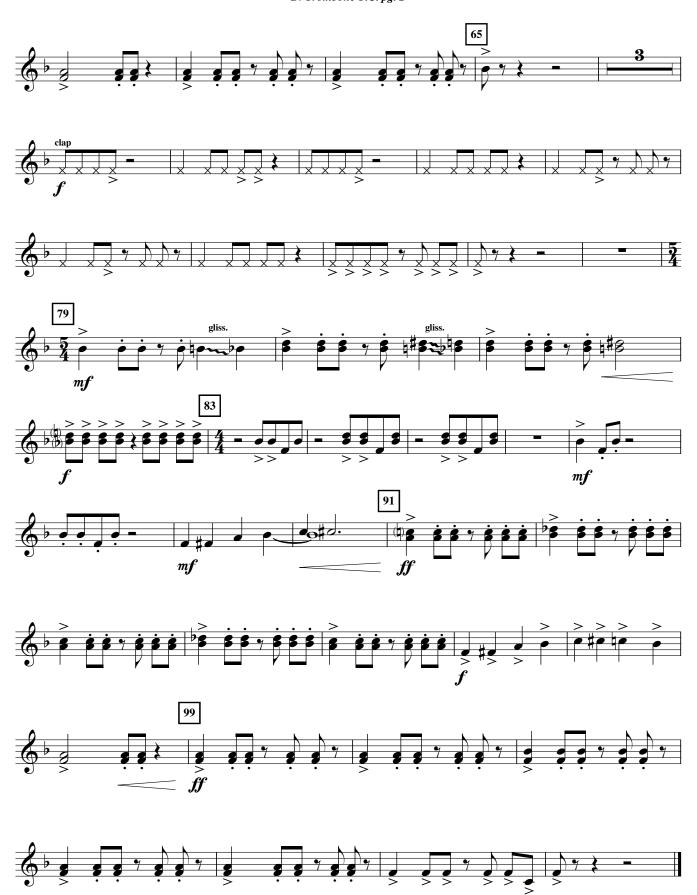

## Mountain of the Sun Eb Horn pg. 2

Commissioned by The American International School of Muscat, Sultanate of Oman, for the opening of its new Performing Arts Center; Tim Willson, Band Director

MOUNTAIN OF THE SUN E Horn Rob Grice (ASCAP) (Jebel Shams) Misterioso J = 8518 21 Lively = 140 44 48