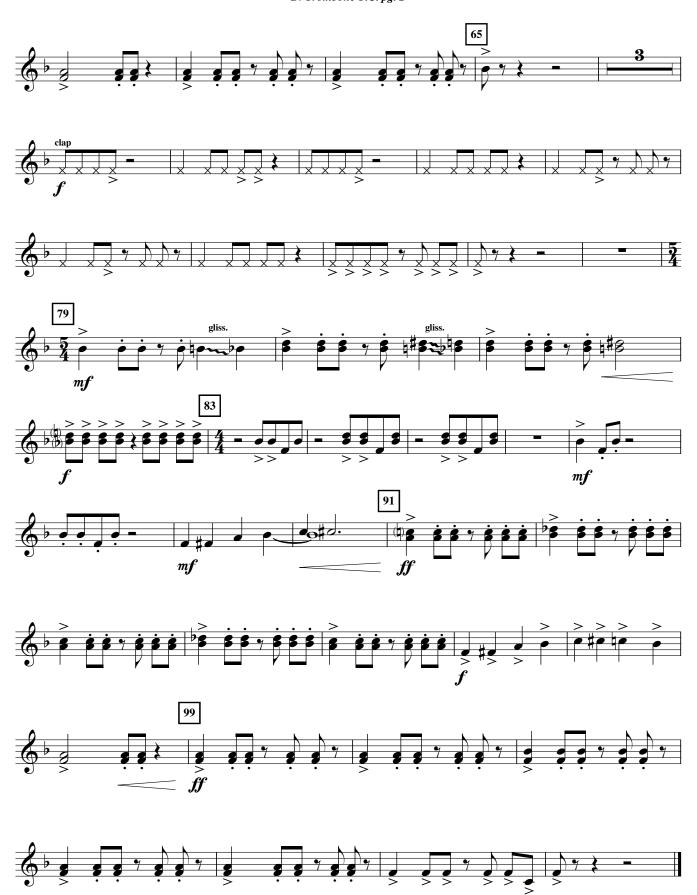

Commissioned by The American International School of Muscat, Sultanate of Oman, for the opening of its new Performing Arts Center; Tim Willson, Band Director

MOUNTAIN OF THE SUN E Horn Rob Grice (ASCAP) (Jebel Shams) Misterioso J = 8518 21 Lively = 140 44 48

© 2010 Birch Island Music Press (ASCAP), P. O. Box 680, Oskaloosa, Iowa 52577 USA
International Copyright Secured. All Rights reserved. Printed in U. S. A.
WARNING! This composition is protected by copyright law. To copy or reproduce it by any means is an infringement of the copyright law.