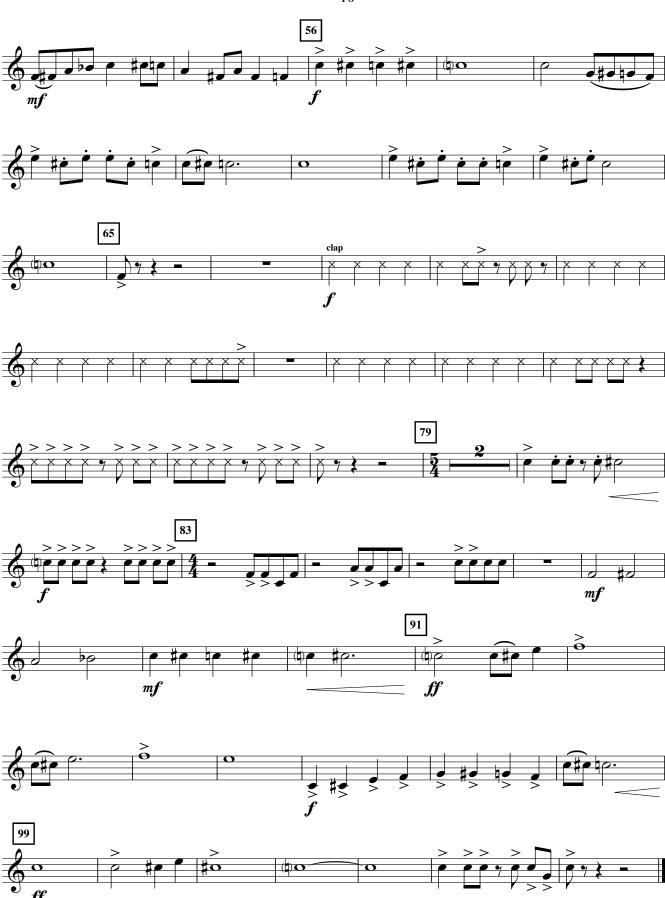

## Mountain of the Sun Eb Horn pg. 2

Commissioned by The American International School of Muscat, Sultanate of Oman, for the opening of its new Performing Arts Center; Tim Willson, Band Director

MOUNTAIN OF THE SUN E Horn Rob Grice (ASCAP) (Jebel Shams) Misterioso J = 8518 21 Lively = 140 44 48

© 2010 Birch Island Music Press (ASCAP), P. O. Box 680, Oskaloosa, Iowa 52577 USA
International Copyright Secured. All Rights reserved. Printed in U. S. A.
WARNING! This composition is protected by copyright law. To copy or reproduce it by any means is an infringement of the copyright law.