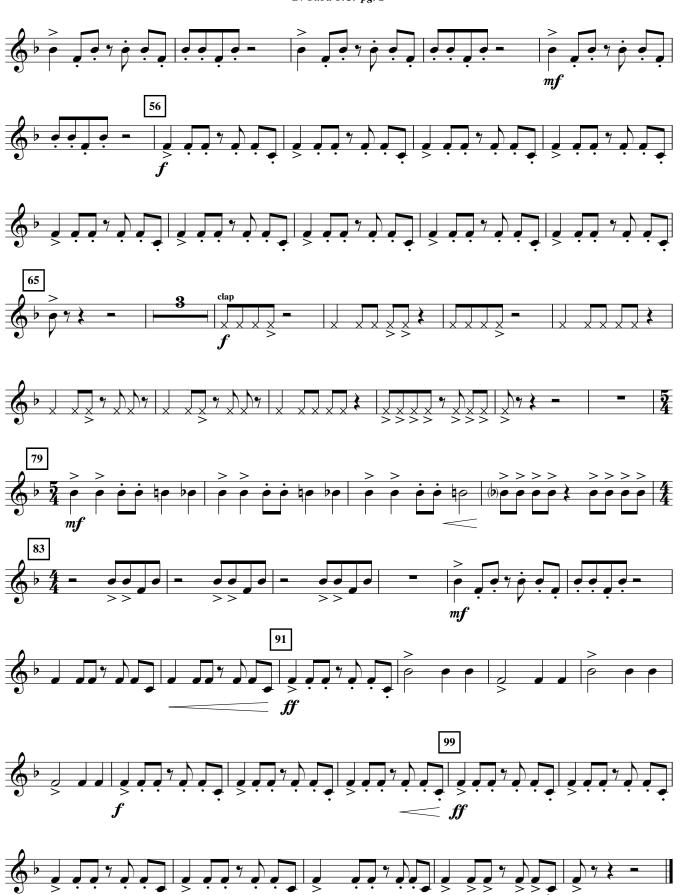

Commissioned by The American International School of Muscat, Sultanate of Oman, for the opening of its new Performing Arts Center; Tim Willson, Band Director

MOUNTAIN OF THE SUN E Horn Rob Grice (ASCAP) (Jebel Shams) Misterioso J = 8518 21 Lively = 140 44 48

## Mountain of the Sun Eb Horn pg. 2

Commissioned by The American International School of Muscat, Sultanate of Oman, for the opening of its new Performing Arts Center; Tim Willson, Band Director

MOUNTAIN OF THE SUN E Horn Rob Grice (ASCAP) (Jebel Shams) Misterioso J = 8518 21 Lively = 140 44 48