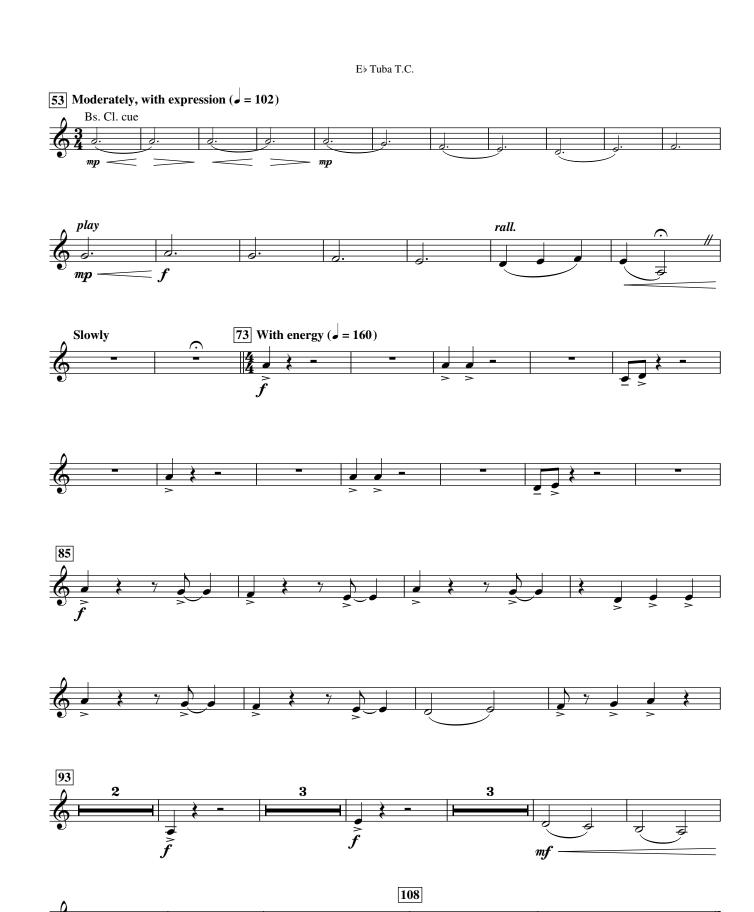

Slowly

73 With energy (= 160)

mp

mp108

Slowly

73 With energy (= 160)

mp

mp108

53 Moderately, with expression (= 102)

Bb Tuba T.C.

**David Shaffer ASCAP** 

© 2009 Birch Island Music Press (ASCAP), P.O. Box 680, Oskaloosa, IA 52577, USA
International Copyright Secured. All Rights reserved. Printed in U.S.A.
WARNING! This composition is protected by copyright law. To copy or reproduce it by any means is an infringement of the copyright law.

53 Moderately, with expression (= 102)