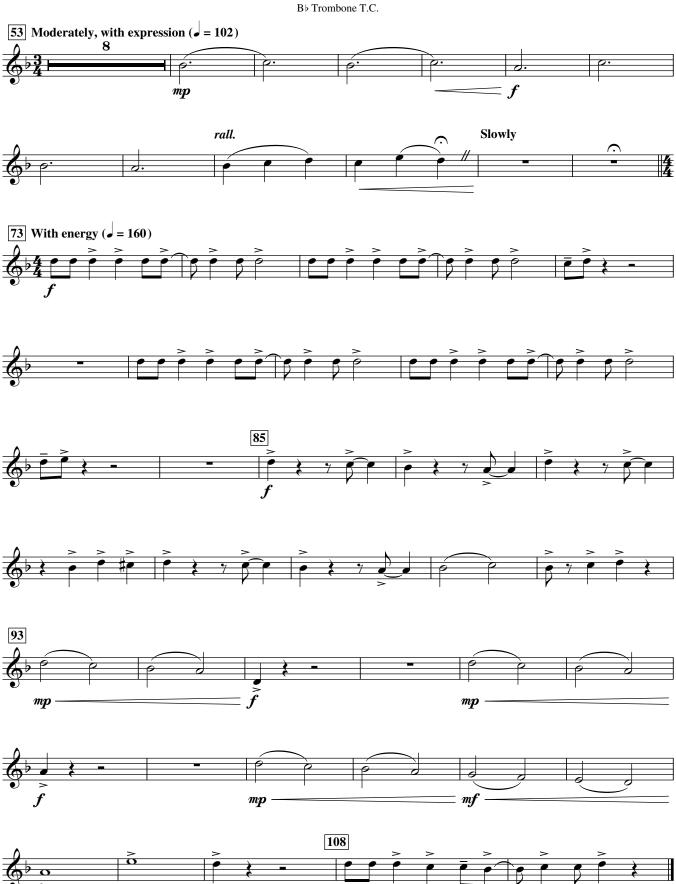

53 Moderately, with expression (= 102)

Bb Tuba T.C.

**David Shaffer ASCAP** 

© 2009 Birch Island Music Press (ASCAP), P.O. Box 680, Oskaloosa, IA 52577, USA
International Copyright Secured. All Rights reserved. Printed in U.S.A.
WARNING! This composition is protected by copyright law. To copy or reproduce it by any means is an infringement of the copyright law.

53 Moderately, with expression (= 102)