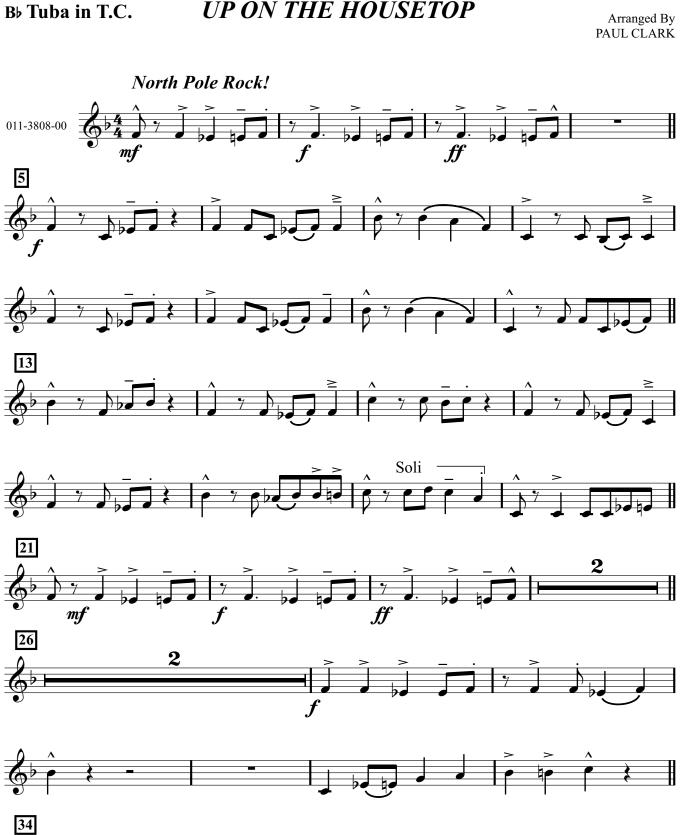

North Pole Rock!

Bb Trombone in T.C.

Arranged By PAUL CLARK

## North Pole Rock!

North Pole Rock! 5 21 26 34

© 2009 Birch Island Music Press (ASCAP), PO Box 680, Oskaloosa, IA 52577 International Copyright Secured. All rights Reserved. Printed In U.S.A. WARNING! This composition is protected by copyright law. To copy or reproduce it by any method is an infringement of the copyright law.