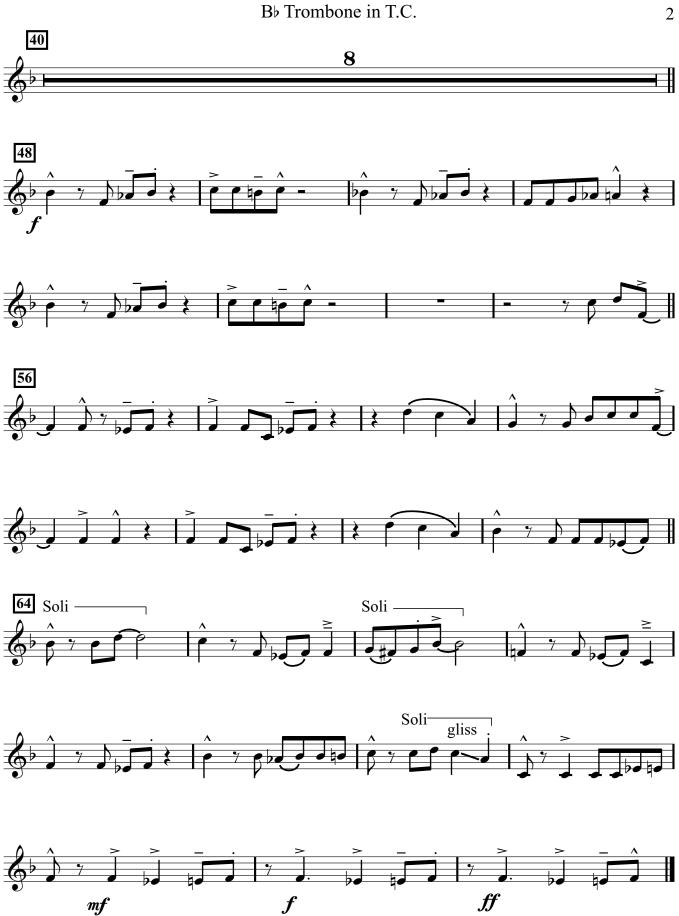

North Pole Rock!

Bb Trombone in T.C.

Arranged By PAUL CLARK

Eb Tuba in B.C.

Bari. Sx. / Bs.Cl. cues: 48 64 mf