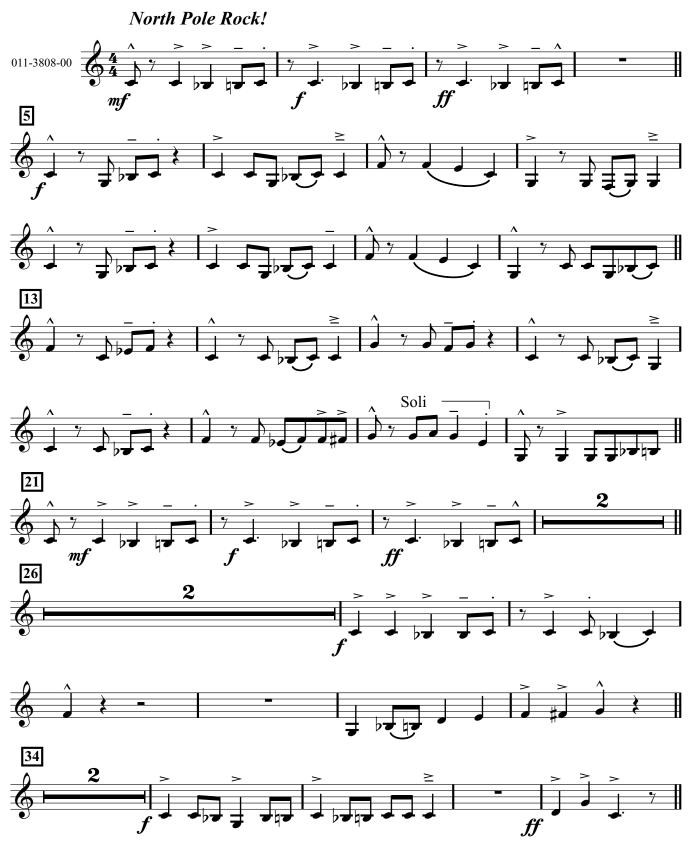

North Pole Rock!

Bb Trombone in T.C.

Arranged By PAUL CLARK

## North Pole Rock!

North Pole Rock! 5 21 26 34

© 2009 Birch Island Music Press (ASCAP), PO Box 680, Oskaloosa, IA 52577 International Copyright Secured. All rights Reserved. Printed In U.S.A. WARNING! This composition is protected by copyright law. To copy or reproduce it by any method is an infringement of the copyright law.