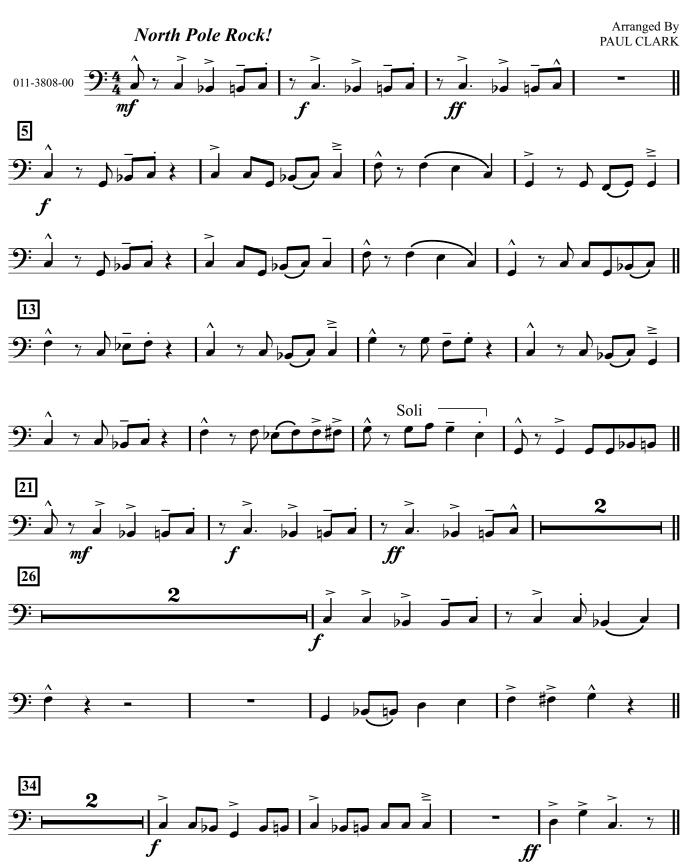

North Pole Rock!





Bb Trombone in T.C.

Arranged By PAUL CLARK





## North Pole Rock!









North Pole Rock! 5 21 26 34

© 2009 Birch Island Music Press (ASCAP), PO Box 680, Oskaloosa, IA 52577 International Copyright Secured. All rights Reserved. Printed In U.S.A. WARNING! This composition is protected by copyright law. To copy or reproduce it by any method is an infringement of the copyright law.

40 Bari. Sx. / Bs.Cl. cues: mpPlay **56** 



© 2009 Birch Island Music Press (ASCAP), PO Box 680, Oskaloosa, IA 52577 International Copyright Secured. All rights Reserved. Printed In U.S.A. WARNING! This composition is protected by copyright law. To copy or reproduce it by any method is an infringement of the copyright law.



Eb Tuba in B.C.



Bari. Sx. / Bs.Cl. cues: 48 64 mf