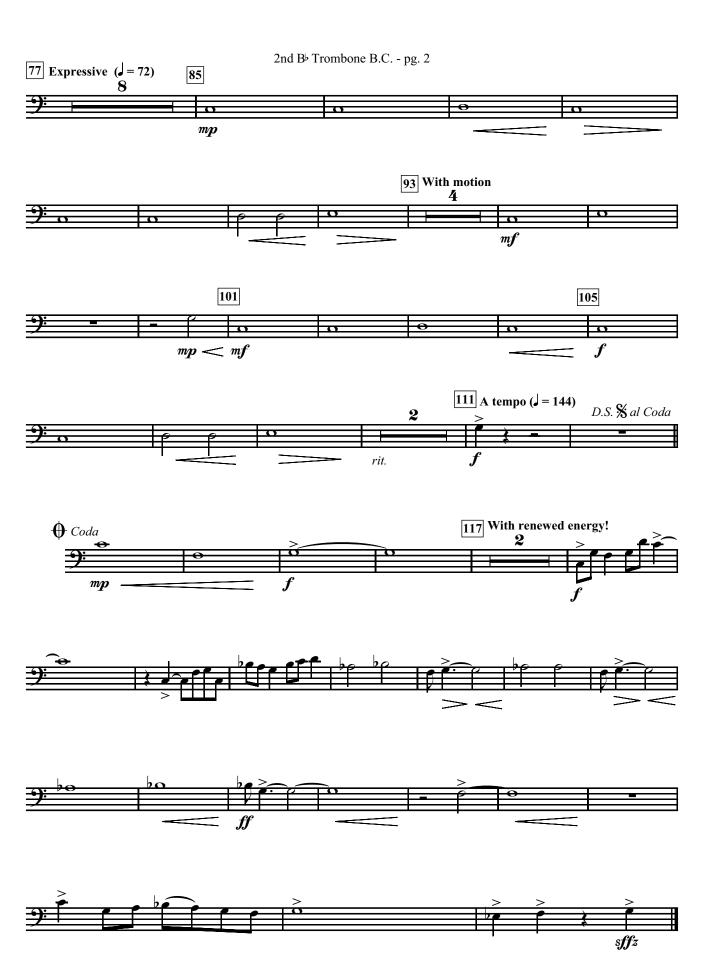

2nd Bb Trombone B.C.

Robert W. Smith (ASCAP)

WARNING! This composition is protected by copyright law. To copy or reproduce it by any method is an infringement of the copyright law.

E Tuba T.C. - pg. 2 93 With motion 4 mp <105 111 A tempo ( = 144) D.S. 🖔 al Coda 117 With renewed energy!