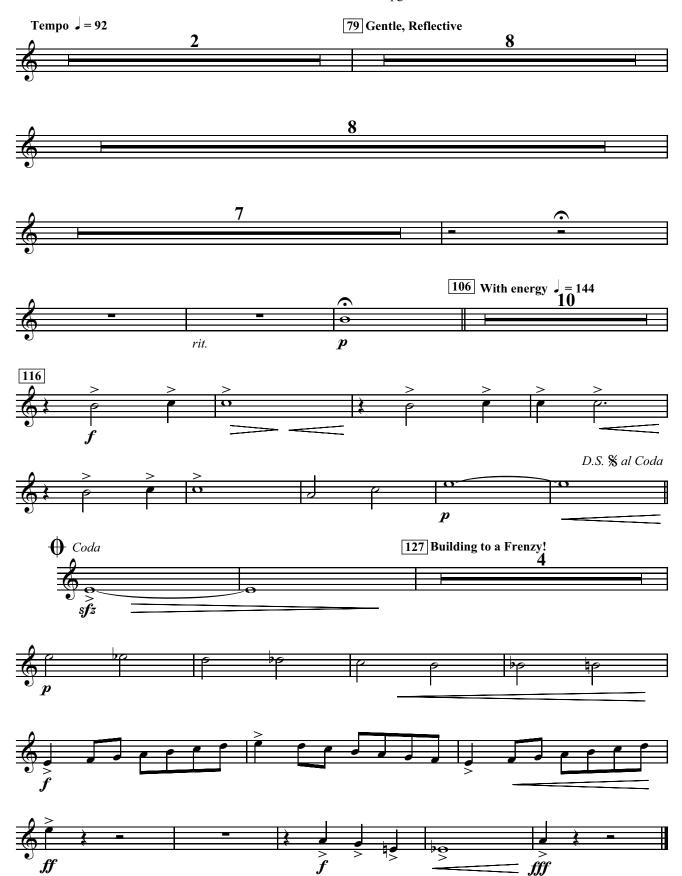

1st B Trombone T.C. - pg. 2

Commissioned by and dedicated to the Lancaster Band Boosters for the Lancaster City Schools Instrumental Music Department on the occasion of the 2007 All-City Band Program, Lancaster, Ohio.