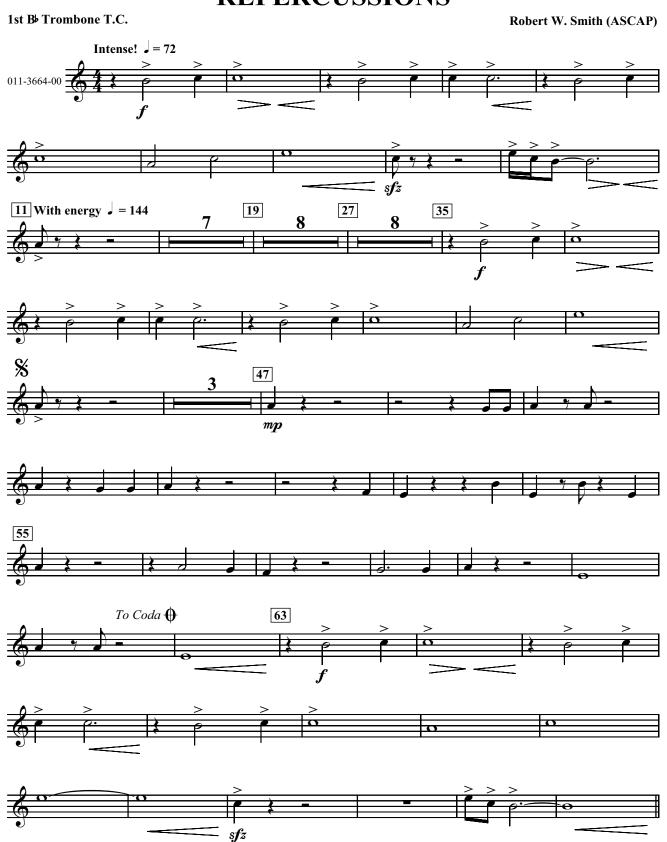

1st B Trombone T.C. - pg. 2

Commissioned by and dedicated to the Lancaster Band Boosters for the Lancaster City Schools Instrumental Music Department on the occasion of the 2007 All-City Band Program, Lancaster, Ohio.