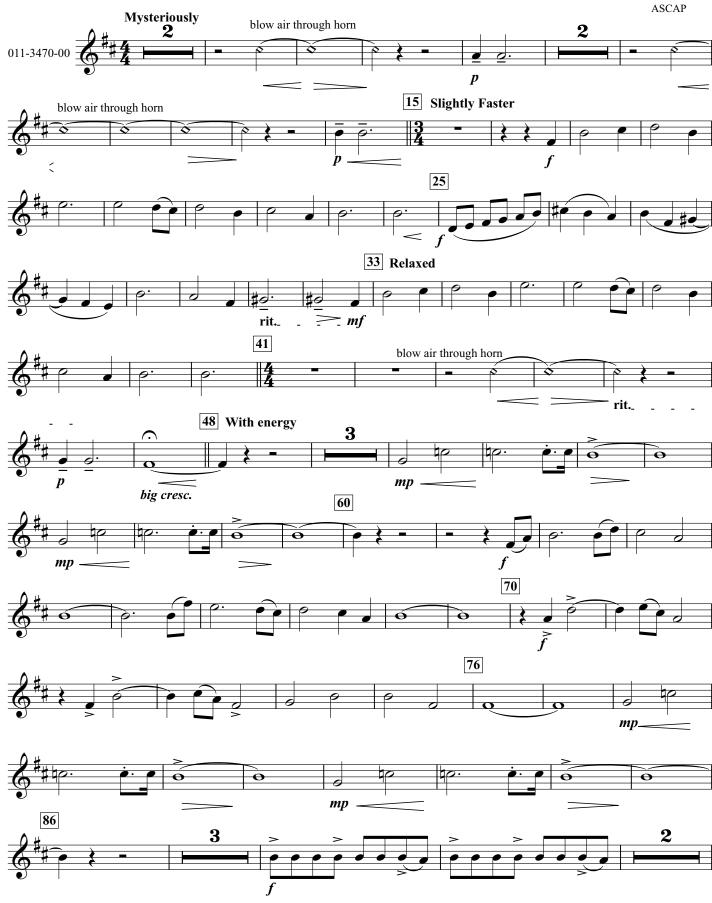

## Whispers of the Wind

**David Shaffer** 

©2005 Birch Island Music Press (ASCAP), P.O. Box 680, Oskaloosa, Iowa 52577, USA International copyright secured. All rights reserved. Printed in USA WARNING! This composition is protected by copyright law. To copy or reproduce it by ant method is an infringement of the copyright law.

E<sup>b</sup> HORN

pp

sfz =