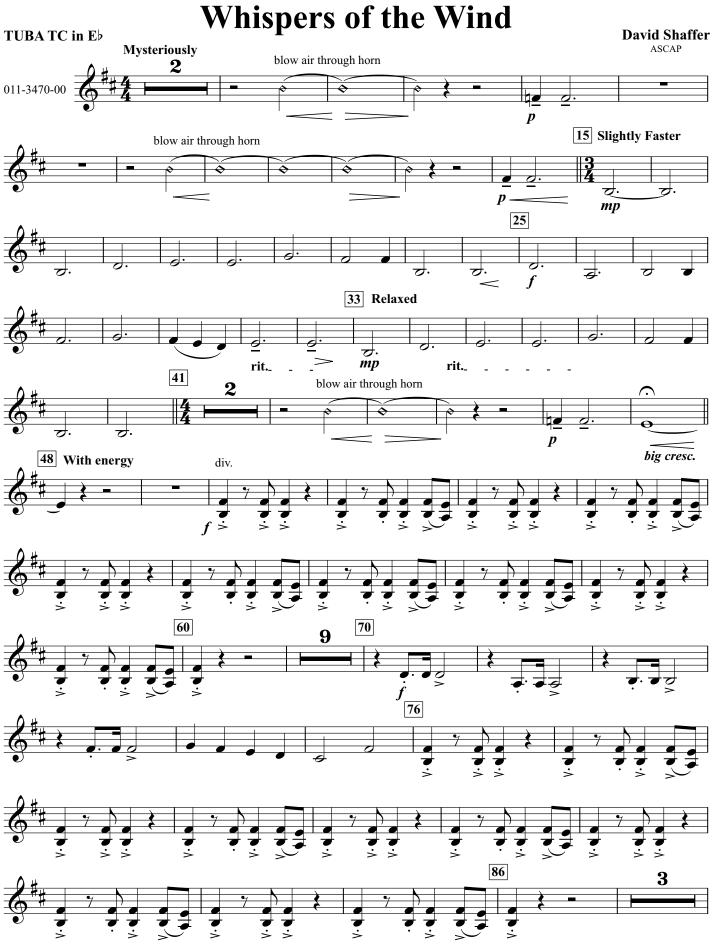

## Whispers of the Wind

**David Shaffer** 

©2005 Birch Island Music Press (ASCAP), P.O. Box 680, Oskaloosa, Iowa 52577, USA International copyright secured. All rights reserved. Printed in USA WARNING! This composition is protected by copyright law. To copy or reproduce it by ant method is an infringement of the copyright law.